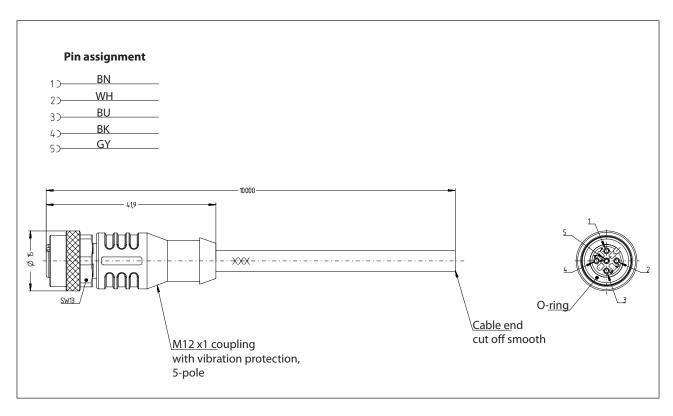

## Connecting cable

Description SFW-M12B5/AW-10PU

Article number **6075689183** 

| Electrical Data       |              |
|-----------------------|--------------|
| Operating voltage     | max. 60 V    |
| Current rating        | 4 A at 40 °C |
| Insulation resistancw | ≥100 MΩ      |

| Mechanical Data     |                                                                                 |
|---------------------|---------------------------------------------------------------------------------|
| Connection          | M12x1, 5-pole (A-Coded)                                                         |
| Cable               | LiF9YH-11YH 5 x 0,34 mm <sup>2</sup> x 10 m +100 mm, outer-jacket PUR UL, black |
| Overmolding         | TPU                                                                             |
| Ambient temperature | -30 °C +90 °C                                                                   |
| Degree of pollution | 3                                                                               |
| Type of protection  | IP68 (only in fully locked position with it's plugs)                            |